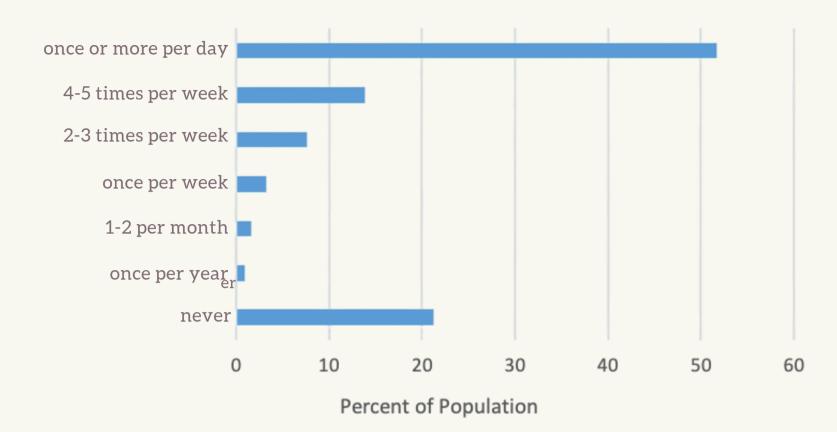

#### DATA RESULTS

- 1,889 survey responses
- 51% used reusable water bottles multiple times a day
- 68% never used a reusable straw
- 45% never used a reusable bag

#### Undergraduate Reusable Water Bottle Usage

Undergraduate Reusable Bag Usage