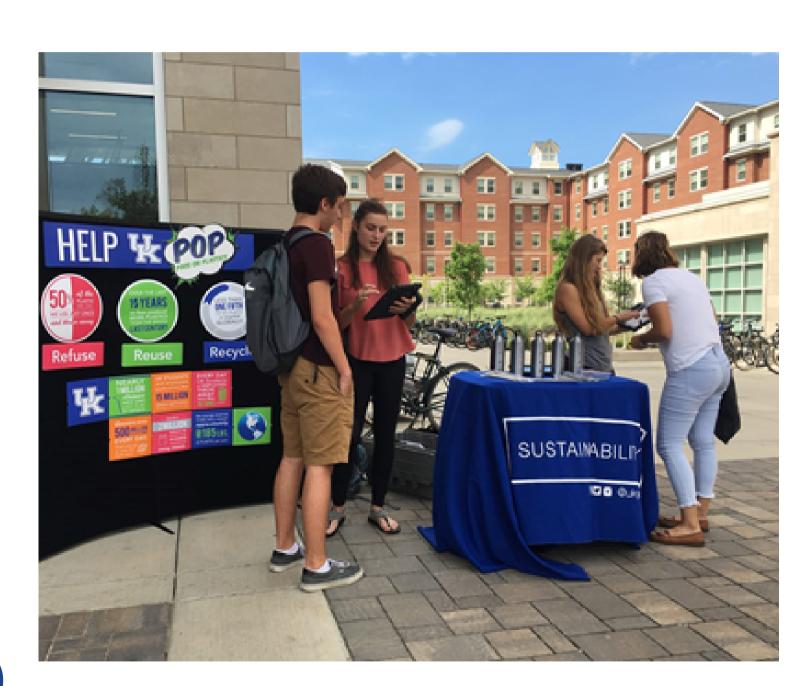

#### UK PASSES ON PLASTIC

- Launched in 2018
- Designed to encourage campus community to consider the impact of single use plastic consumption
- Campus members volunteered to take a pledge and survey in return for receiving three reusable items (straw, bottle, and bag)

WHY STRAW, BOTTLE & BAG

 Movement to ban straws - we all remember the turtle video!

 Industry and cities moved toward plastic bag and bottle bans