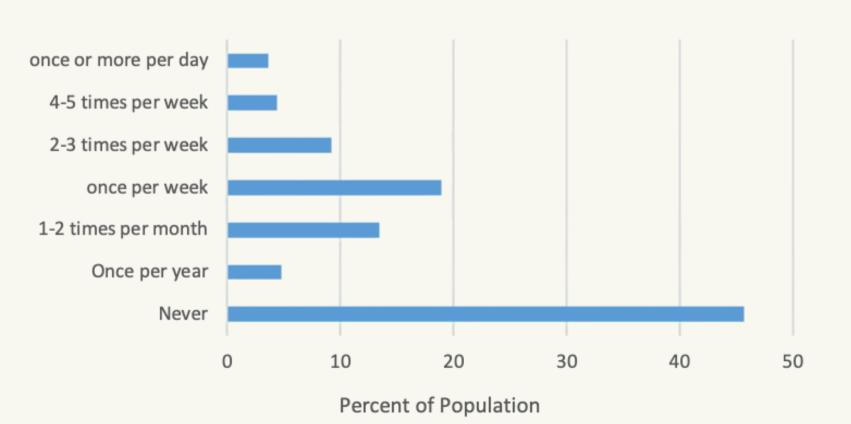

#### DATA RESULTS

- 1,889 survey responses
- 51% used reusable water bottles multiple times a day
- 68% never used a reusable straw
- 45% never used a reusable bag

#### Undergraduate Reusable Straw Usage