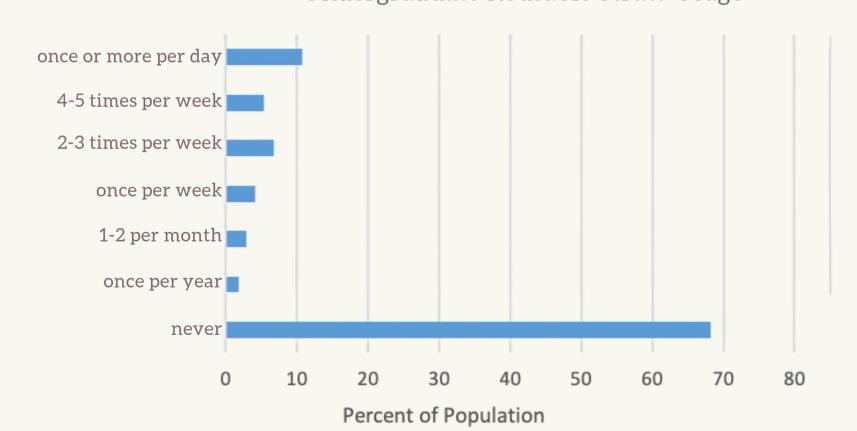

#### DATA RESULTS

- 1,889 survey responses
- 51% used reusable water bottles multiple times a day
- 68% never used a reusable straw
- 45% never used a reusable bag

#### Undergraduate Reusable Straw Usage