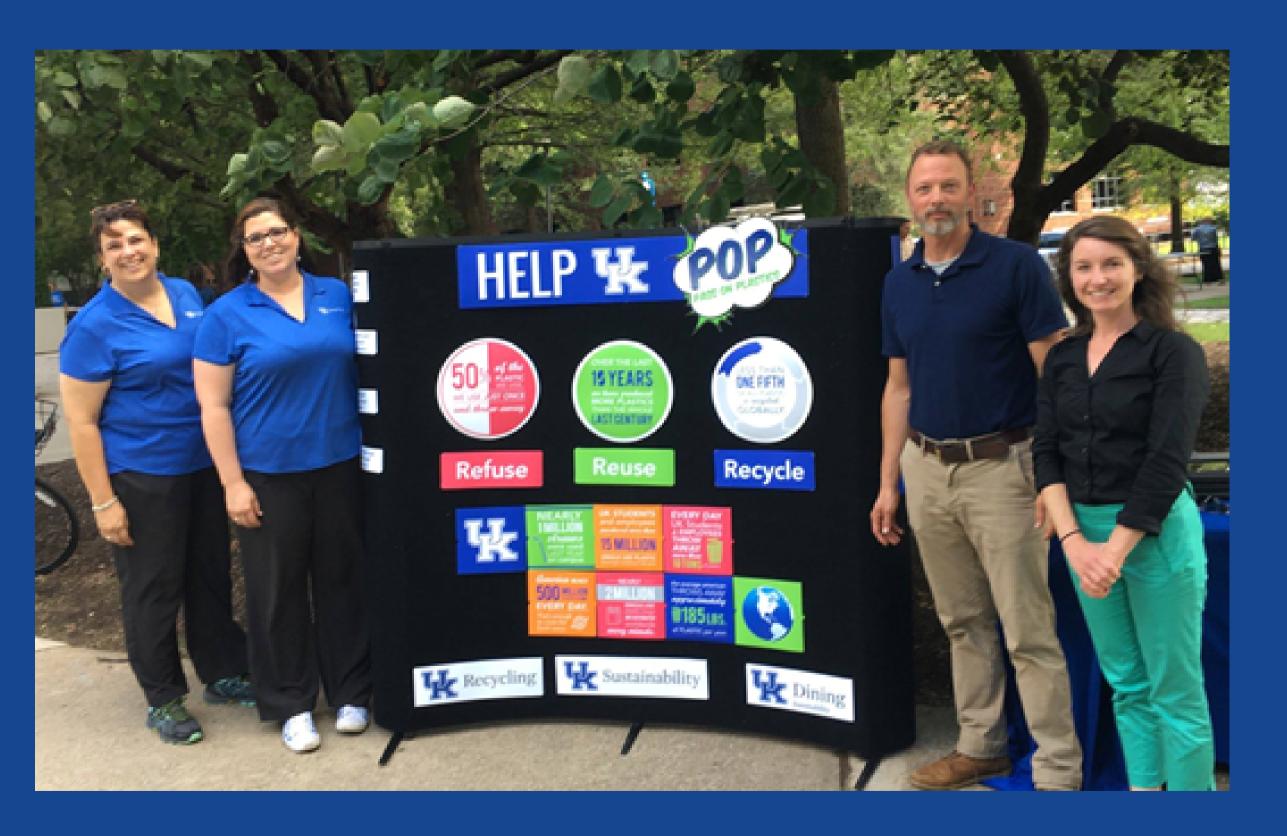

#### UK PASSES ON PLASTIC

- Launched in 2018
- Designed to encourage campus community to consider the impact of single use plastic consumption
- Campus members volunteered to take a pledge and survey in return for receiving three reusable items (straw, bottle, and bag)

### HELP

EVERY DAY
UK Students
& EMPLOYEES
THROW
AWAY
more than
10 TONS of plastic.

NEARLY 1MILLION straws were used LAST YEAR on campus

UK STUDENTS and employees purchased more than

15 MILLION

**SINGLE USE PLASTIC** beverage containers last year.

# MESSAGING BASED ON DATA!

2 MILLION

plastic bags
ARE DISTRIBUTED
worldwide
every minute.

the average american THROWS AVVAY approximately

of PLASTIC per year.

America uses

500 MILLION
PLASTICSTRAWS

EVERY DAY.