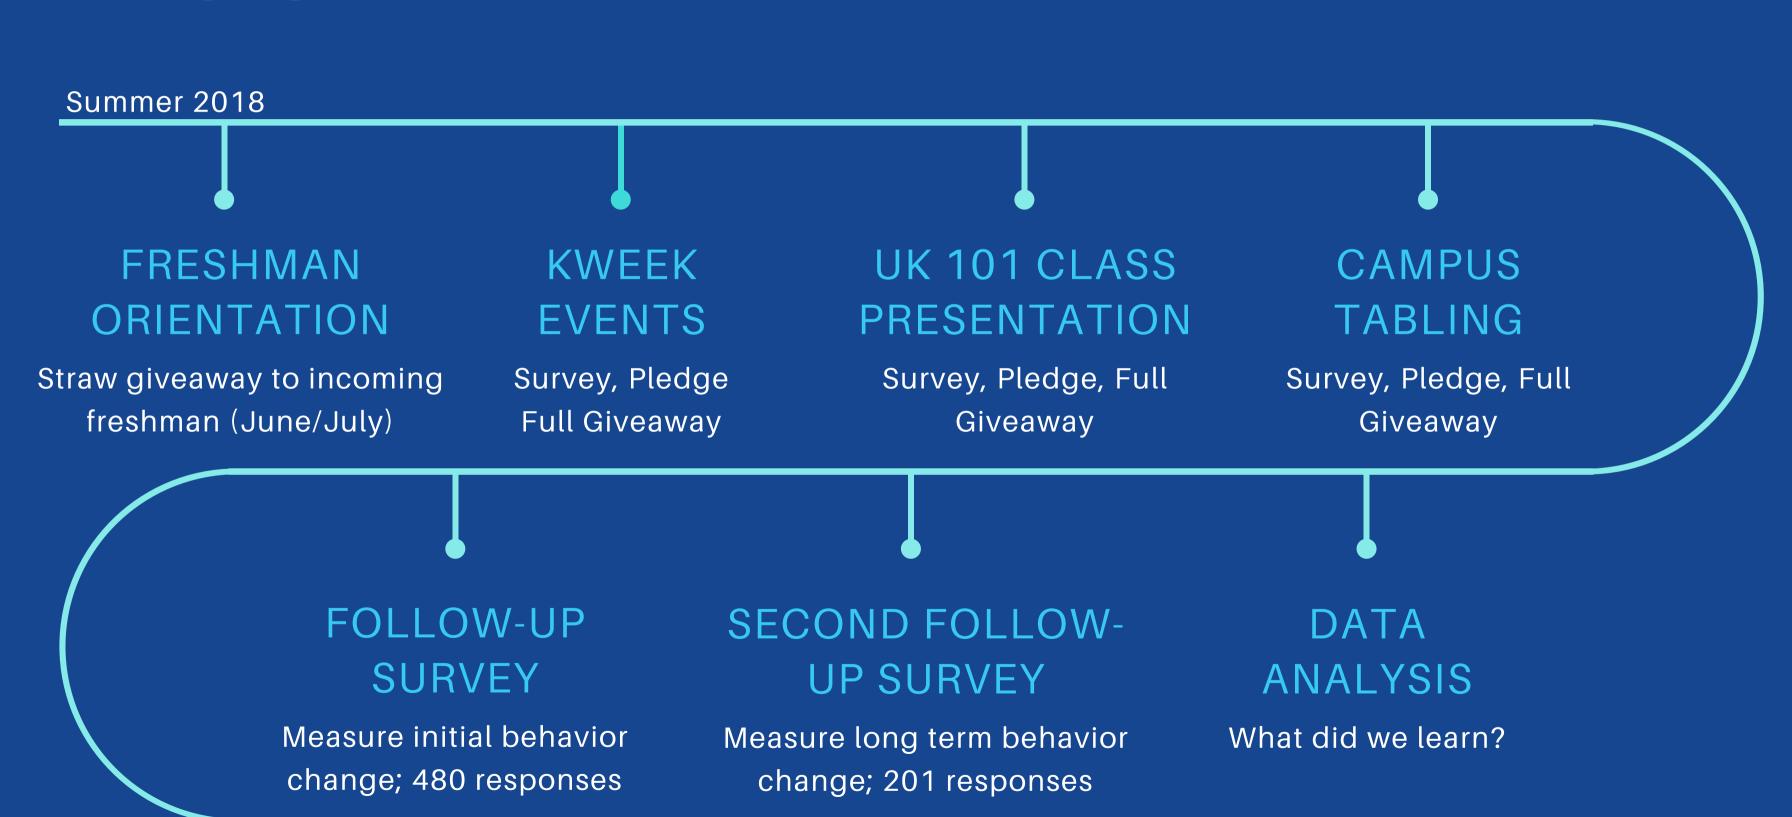

r receiving three reusable items (straw, bottle, and bag)





WHY STRAW, BOTTLE & BAG

 Movement to ban straws - we all remember the turtle video!

 Industry and cities moved toward plastic bag and bottle bans



### HELP



EVERY DAY
UK Students
& EMPLOYEES
THROW
AWAY
more than
10 TONS of plastic.

NEARLY 1MILLION straws were used LAST YEAR on campus

UK STUDENTS and employees purchased more than

15 MILLION

**SINGLE USE PLASTIC** beverage containers last year.

# MESSAGING BASED ON DATA!

2 MILLION

plastic bags
ARE DISTRIBUTED
worldwide
every minute.

the average american THROWS AVVAY approximately

of PLASTIC per year.

America uses

500 MILLION
PLASTICSTRAWS

EVERY DAY.

That's enough to circle the Earth twice.

#### PARTNERS! PARTNERS! PARTNERS!













#### PROGRAM TIMELINE



#### DATA RESULTS

- 1,889 survey responses
- 51% used reusable water bottles multiple times a day
- 68% never used a reusable straw
- 45% never used a reusable bag

#### Undergraduate Reusable Straw Usage



#### Undergraduate Reusable Water Bottle Usage



Undergraduate Reusable Bag Usage



#### LESSONS LEARNED

- POP strategy hard to sustain
- Post COVID tabling changes?
  - Partnerships & PIPs (Positive Impact Points)
  - Moving from 'take away' model to a 'drawing in' model



## 



Joanna Ashford
Recycling Coordinator
joanna.ashford@uky.edu



Sophie Beavin
Sustainability Graduate Assistant
sophie.beavin@uky.edu