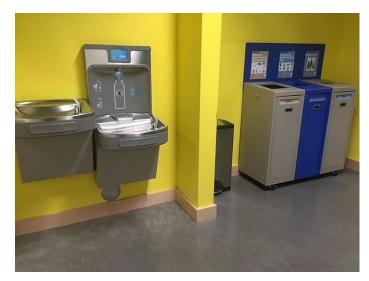

## Interior Recycling Infrastructure

- Lean Methodology for Resource Conservation
- Supports Accountability of One's Own Waste Stream
- Centralized for Ease of Use
- Consistency of Signage/Messaging to Users