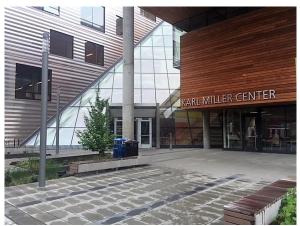

#### In the Heart of Portland

- 50 Acre Campus in the University District of Portland's Central City
- 52 Owned and Occupied Buildings
  - 5 Million+ Square Feet
  - 195 Classrooms
  - 491 Labs