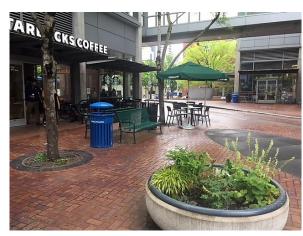

#### Exterior Recycling Infrastructure

- Identify High Foot-Traffic Locations
  - Congregation Points
  - Building Entry/Exit Points
  - Outdoor Seating Areas
  - Retail Locations
  - Mass-transit Stops