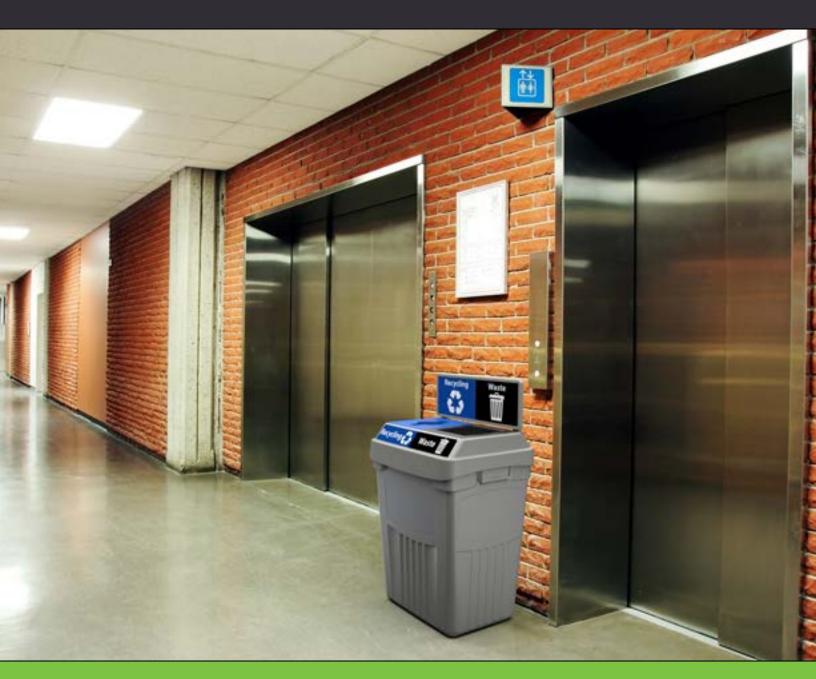

Exclusive Discount For CURC Members \$259.95 NOW \$194.96 Promo Code: CURCFLEXE18 Collect up to 3 different streams of waste and recycling in one 50 gallon bin that changes when you need it. flexebins.com