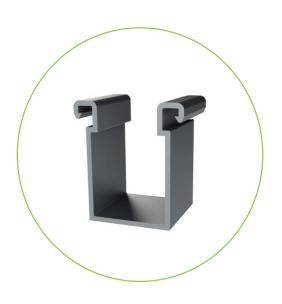

# ADD ALUMINUM CONNECTORS (SET OF 2)

 High strength aluminum connectors keep your bins together (x2)

\$29.95

\$22.46