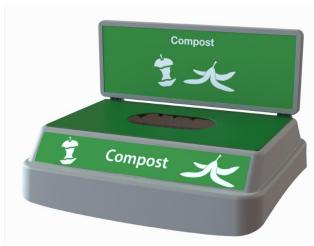

e 15, 2018
- Use Promocode: **CURCFLEXE18** to receive discount







# EXCLUSIVE 25% FOR CURC MEMBERS

- Promocode CURCFLEXE18 must be used to receive discount.
- Orders must be received by CleanRiver between May 1 – June 15, 2018 to be eligible for discount.
- Flex E bin available in Grey, Blue or Black.
- 25% discount also applies to base graphics and connectors.
- Price includes standard bin and backboard graphics
- Customize your graphics with your logo or stream-specific images for a one-time artwork fee of \$65.





#### FLEX E PROMOTION



#### Flex E Bin

- 1, 2 or 3 streams
- Includes high-impact back board
- Includes lid and backboard graphics
- Blue, Black or Grey

\$259.95

\$194.96







Add optional base graphics

\$14.95

\$11.21





# 1-STREAM STANDARD GRAPHICS













#### 2-STREAM STANDARD GRAPHICS















## 3-STREAM STANDARD GRAPHICS













## ADD OPTIONAL BASE LABELS

- Match the base label to your standard backboard graphic
- Or choose standard "Thank you For Recycling" label
- Branding opportunity add your logo for a one-time artwork fee of \$65.





Option B – match any of the standard backboard graphics



\$11.21





# ADD ALUMINUM CONNECTORS (SET OF 2)



 High strength aluminum connectors keep your bins together (x2)

\$29.95

\$22.46