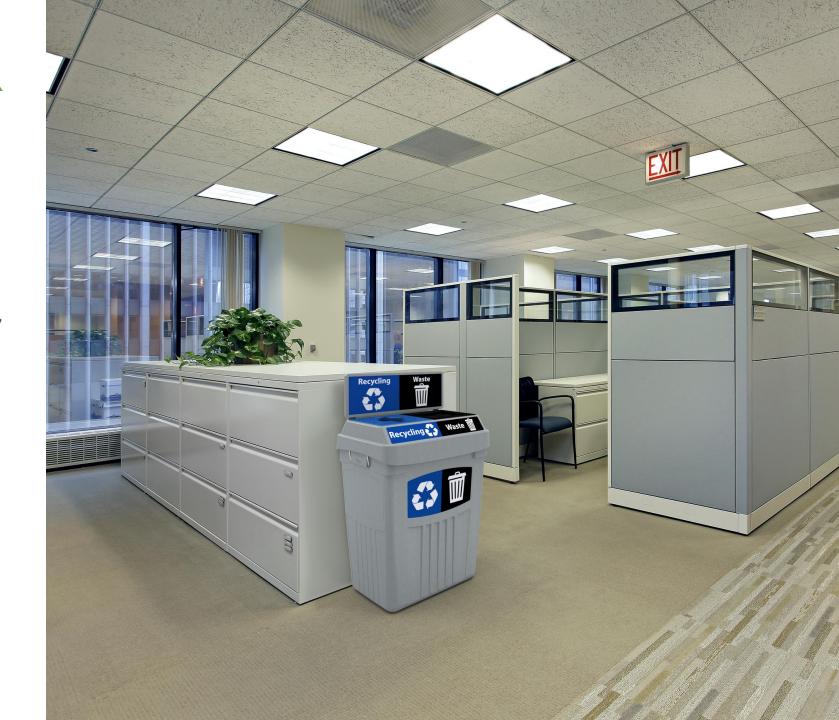

#### Flex E Bin

- 1, 2 or 3 streams
- Includes high-impact back board
- Includes lid and backboard graphics
- Blue, Black or Grey

\$259.95

\$194.96

Add optional base graphics

\$14.95

\$11.21