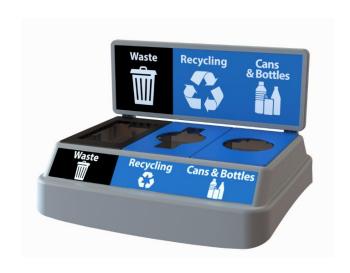

FOR CURC MEMBERS

- Promocode CURCFLEXE18 must be used to receive discount.
- Orders must be received by CleanRiver between May 1 – June 15, 2018 to be eligible for discount.
- Flex E bin available in Grey, Blue or Black.
- 25% discount also applies to base graphics and connectors.
- Price includes standard bin and backboard graphics
- Customize your graphics with your logo or stream-specific images for a one-time artwork fee of \$65.





#### FLEX E PROMOTION



#### Flex E Bin

- 1, 2 or 3 streams
- Includes high-impact back board
- Includes lid and backboard graphics
- Blue, Black or Grey

\$259.95

\$194.96







Add optional base graphics

\$14.95

\$11.21





# 1-STREAM STANDARD GRAPHICS













#### 2-STREAM STANDARD GRAPHICS















## 3-STREAM STANDARD GRAPHICS













## ADD OPTIONAL BASE LABELS

- Match the base label to your standard backboard graphic
- Or choose standard "Thank you For Recycling" label
- Branding opportunity add your logo for a one-time artwork fee of \$65.





Option B – match any of the standard backboard graphics



\$11.21





# ADD ALUMINUM CONNECTORS (SET OF 2)



 High strength aluminum connectors keep your bins together (x2)

\$29.95

\$22.46