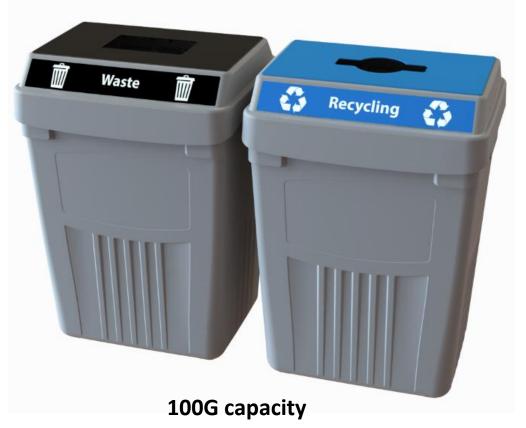

#### Flex E Bin

- 1, 2 or 3 streams
- Includes high-impact back board
- Includes lid and backboard graphics
- Blue, Black or Grey

\$259.95

\$194.96

Add optional base graphics

\$14.95

\$11.21