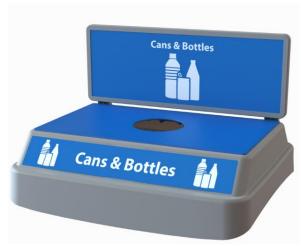

une 15, 2018
- Use Promocode: **CURCFLEXE18** to receive discount







# EXCLUSIVE 25% FOR CURC MEMBERS

- Promocode CURCFLEXE18 must be used to receive discount.
- Orders must be received by CleanRiver between May 1 – June 15, 2018 to be eligible for discount.
- Flex E bin available in Grey, Blue or Black.
- 25% discount also applies to base graphics and connectors.
- Price includes standard bin and backboard graphics
- Customize your graphics with your logo or stream-specific images for a one-time artwork fee of \$65.





#### FLEX E PROMOTION



#### Flex E Bin

- 1, 2 or 3 streams
- Includes high-impact back board
- Includes lid and backboard graphics
- Blue, Black or Grey

\$259.95

\$194.96







Add optional base graphics

\$14.95

\$11.21





# 1-STREAM STANDARD GRAPHICS













#### 2-STREAM STANDARD GRAPHICS















## 3-STREAM STANDARD GRAPHICS













## ADD OPTIONAL BASE LABELS

- Match the base label to your standard backboard graphic
- Or choose standard "Thank you For Recycling" label
- Branding opportunity add your logo for a one-time artwork fee of \$65.





Option B – match any of the standard backboard graphics



\$11.21





# ADD ALUMINUM CONNECTORS (SET OF 2)



 High strength aluminum connectors keep your bins together (x2)

\$29.95

\$22.46