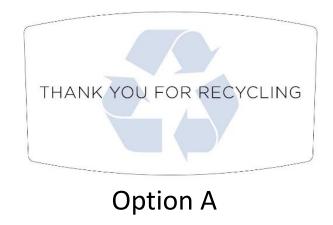

## ADD OPTIONAL BASE LABELS

- Match the base label to your standard backboard graphic
- Or choose standard "Thank you For Recycling" label
- Branding opportunity add your logo for a one-time artwork fee of \$65.