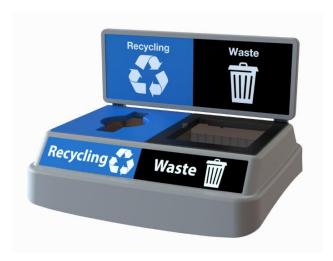

18** to receive discount







# EXCLUSIVE 25% FOR CURC MEMBERS

- Promocode CURCFLEXE18 must be used to receive discount.
- Orders must be received by CleanRiver between May 1 – June 15, 2018 to be eligible for discount.
- Flex E bin available in Grey, Blue or Black.
- 25% discount also applies to base graphics and connectors.
- Price includes standard bin and backboard graphics
- Customize your graphics with your logo or stream-specific images for a one-time artwork fee of \$65.





#### FLEX E PROMOTION



#### Flex E Bin

- 1, 2 or 3 streams
- Includes high-impact back board
- Includes lid and backboard graphics
- Blue, Black or Grey

\$259.95

\$194.96







Add optional base graphics

\$14.95

\$11.21





# 1-STREAM STANDARD GRAPHICS













#### 2-STREAM STANDARD GRAPHICS















## 3-STREAM STANDARD GRAPHICS













## ADD OPTIONAL BASE LABELS

- Match the base label to your standard backboard graphic
- Or choose standard "Thank you For Recycling" label
- Branding opportunity add your logo for a one-time artwork fee of \$65.





Option B – match any of the standard backboard graphics



\$11.21





# ADD ALUMINUM CONNECTORS (SET OF 2)



 High strength aluminum connectors keep your bins together (x2)

\$29.95

\$22.46