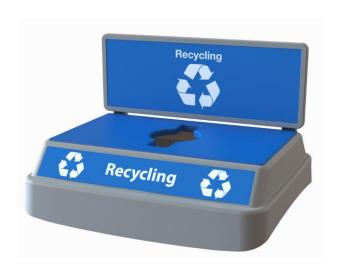

June 15, 2018
- Use Promocode: **CURCFLEXE18** to receive discount







# EXCLUSIVE 25% FOR CURC MEMBERS

- Promocode CURCFLEXE18 must be used to receive discount.
- Orders must be received by CleanRiver between May 1 – June 15, 2018 to be eligible for discount.
- Flex E bin available in Grey, Blue or Black.
- 25% discount also applies to base graphics and connectors.
- Price includes standard bin and backboard graphics
- Customize your graphics with your logo or stream-specific images for a one-time artwork fee of \$65.





#### FLEX E PROMOTION



#### Flex E Bin

- 1, 2 or 3 streams
- Includes high-impact back board
- Includes lid and backboard graphics
- Blue, Black or Grey

\$259.95

\$194.96







Add optional base graphics

\$14.95

\$11.21





# 1-STREAM STANDARD GRAPHICS













#### 2-STREAM STANDARD GRAPHICS















## 3-STREAM STANDARD GRAPHICS













## ADD OPTIONAL BASE LABELS

- Match the base label to your standard backboard graphic
- Or choose standard "Thank you For Recycling" label
- Branding opportunity add your logo for a one-time artwork fee of \$65.





Option B – match any of the standard backboard graphics



\$11.21





# ADD ALUMINUM CONNECTORS (SET OF 2)



 High strength aluminum connectors keep your bins together (x2)

\$29.95

\$22.46