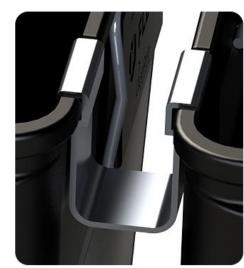

# ADD ALUMINUM CONNECTORS (SET OF 2)

 High strength aluminum connectors keep your bins together (x2)

\$29.95

\$22.46