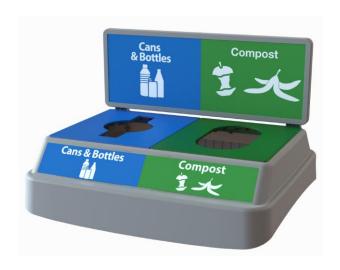

** to receive discount







# EXCLUSIVE 25% FOR CURC MEMBERS

- Promocode CURCFLEXE18 must be used to receive discount.
- Orders must be received by CleanRiver between May 1 – June 15, 2018 to be eligible for discount.
- Flex E bin available in Grey, Blue or Black.
- 25% discount also applies to base graphics and connectors.
- Price includes standard bin and backboard graphics
- Customize your graphics with your logo or stream-specific images for a one-time artwork fee of \$65.





#### FLEX E PROMOTION



#### Flex E Bin

- 1, 2 or 3 streams
- Includes high-impact back board
- Includes lid and backboard graphics
- Blue, Black or Grey

\$259.95

\$194.96







Add optional base graphics

\$14.95

\$11.21





# 1-STREAM STANDARD GRAPHICS













#### 2-STREAM STANDARD GRAPHICS















## 3-STREAM STANDARD GRAPHICS













## ADD OPTIONAL BASE LABELS

- Match the base label to your standard backboard graphic
- Or choose standard "Thank you For Recycling" label
- Branding opportunity add your logo for a one-time artwork fee of \$65.





Option B – match any of the standard backboard graphics



\$11.21





# ADD ALUMINUM CONNECTORS (SET OF 2)



 High strength aluminum connectors keep your bins together (x2)

\$29.95

\$22.46