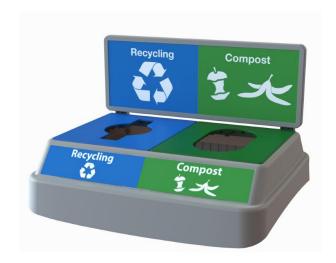

to receive discount







# EXCLUSIVE 25% FOR CURC MEMBERS

- Promocode CURCFLEXE18 must be used to receive discount.
- Orders must be received by CleanRiver between May 1 – June 15, 2018 to be eligible for discount.
- Flex E bin available in Grey, Blue or Black.
- 25% discount also applies to base graphics and connectors.
- Price includes standard bin and backboard graphics
- Customize your graphics with your logo or stream-specific images for a one-time artwork fee of \$65.





#### FLEX E PROMOTION



#### Flex E Bin

- 1, 2 or 3 streams
- Includes high-impact back board
- Includes lid and backboard graphics
- Blue, Black or Grey

\$259.95

\$194.96







Add optional base graphics

\$14.95

\$11.21





# 1-STREAM STANDARD GRAPHICS













#### 2-STREAM STANDARD GRAPHICS















## 3-STREAM STANDARD GRAPHICS













## ADD OPTIONAL BASE LABELS

- Match the base label to your standard backboard graphic
- Or choose standard "Thank you For Recycling" label
- Branding opportunity add your logo for a one-time artwork fee of \$65.





Option B – match any of the standard backboard graphics



\$11.21





# ADD ALUMINUM CONNECTORS (SET OF 2)



 High strength aluminum connectors keep your bins together (x2)

\$29.95

\$22.46