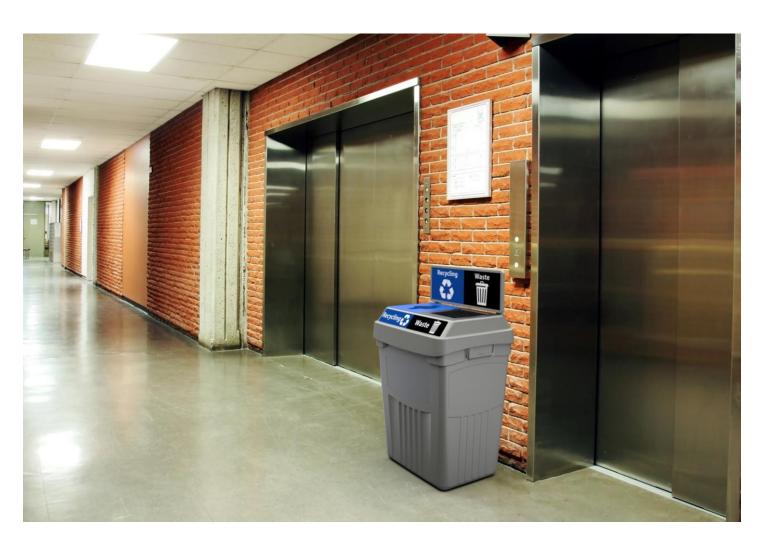

#### Flex E Bin

- 1, 2 or 3 streams
- Includes high-impact back board
- Includes lid and backboard graphics
- Blue, Black or Grey

\$259.95

\$194.96

Add optional base graphics

\$14.95

\$11.21