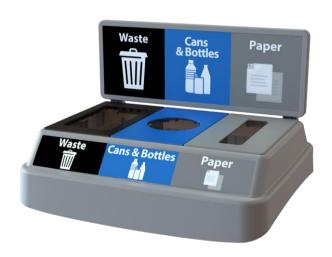

#### FLEX E PROMOTION

#### Flex E Bin

- 1, 2 or 3 streams
- Includes high-impact back board
- Includes lid and backboard graphics
- Blue, Black or Grey

\$259.95

\$194.96

Add optional base graphics

\$14.95

\$11.21

## 3-STREAM STANDARD GRAPHICS