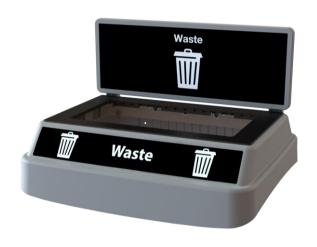

to June 15, 2018
- Use Promocode: **CURCFLEXE18** to receive discount







# EXCLUSIVE 25% FOR CURC MEMBERS

- Promocode CURCFLEXE18 must be used to receive discount.
- Orders must be received by CleanRiver between May 1 – June 15, 2018 to be eligible for discount.
- Flex E bin available in Grey, Blue or Black.
- 25% discount also applies to base graphics and connectors.
- Price includes standard bin and backboard graphics
- Customize your graphics with your logo or stream-specific images for a one-time artwork fee of \$65.





#### FLEX E PROMOTION



#### Flex E Bin

- 1, 2 or 3 streams
- Includes high-impact back board
- Includes lid and backboard graphics
- Blue, Black or Grey

\$259.95

\$194.96







Add optional base graphics

\$14.95

\$11.21





# 1-STREAM STANDARD GRAPHICS













#### 2-STREAM STANDARD GRAPHICS















## 3-STREAM STANDARD GRAPHICS













## ADD OPTIONAL BASE LABELS

- Match the base label to your standard backboard graphic
- Or choose standard "Thank you For Recycling" label
- Branding opportunity add your logo for a one-time artwork fee of \$65.





Option B – match any of the standard backboard graphics



\$11.21





# ADD ALUMINUM CONNECTORS (SET OF 2)



 High strength aluminum connectors keep your bins together (x2)

\$29.95

\$22.46