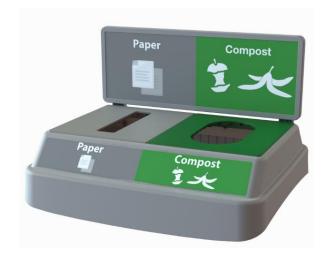

o receive discount







# EXCLUSIVE 25% FOR CURC MEMBERS

- Promocode CURCFLEXE18 must be used to receive discount.
- Orders must be received by CleanRiver between May 1 – June 15, 2018 to be eligible for discount.
- Flex E bin available in Grey, Blue or Black.
- 25% discount also applies to base graphics and connectors.
- Price includes standard bin and backboard graphics
- Customize your graphics with your logo or stream-specific images for a one-time artwork fee of \$65.





#### FLEX E PROMOTION



#### Flex E Bin

- 1, 2 or 3 streams
- Includes high-impact back board
- Includes lid and backboard graphics
- Blue, Black or Grey

\$259.95

\$194.96







Add optional base graphics

\$14.95

\$11.21





# 1-STREAM STANDARD GRAPHICS













#### 2-STREAM STANDARD GRAPHICS















## 3-STREAM STANDARD GRAPHICS













## ADD OPTIONAL BASE LABELS

- Match the base label to your standard backboard graphic
- Or choose standard "Thank you For Recycling" label
- Branding opportunity add your logo for a one-time artwork fee of \$65.





Option B – match any of the standard backboard graphics



\$11.21





# ADD ALUMINUM CONNECTORS (SET OF 2)



 High strength aluminum connectors keep your bins together (x2)

\$29.95

\$22.46