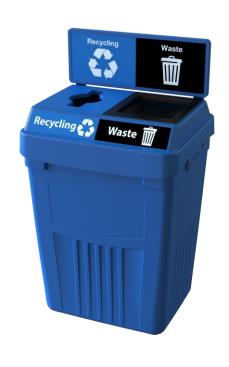

#### Flex E Bin

- 1, 2 or 3 streams
- Includes high-impact back board
- Includes lid and backboard graphics
- Blue, Black or Grey

\$259.95

\$194.96

Add optional base graphics

\$14.95

\$11.21

#### 2-STREAM STANDARD GRAPHICS