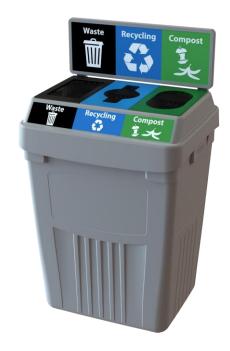

#### Flex E Bin

- 1, 2 or 3 streams
- Includes high-impact back board
- Includes lid and backboard graphics
- Blue, Black or Grey

\$259.95

\$194.96

Add optional base graphics

\$14.95

\$11.21

## 3-STREAM STANDARD GRAPHICS