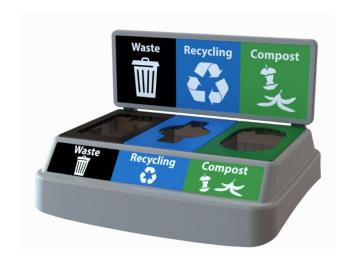

5% FOR CURC MEMBERS

- Promocode CURCFLEXE18 must be used to receive discount.
- Orders must be received by CleanRiver between May 1 – June 15, 2018 to be eligible for discount.
- Flex E bin available in Grey, Blue or Black.
- 25% discount also applies to base graphics and connectors.
- Price includes standard bin and backboard graphics
- Customize your graphics with your logo or stream-specific images for a one-time artwork fee of \$65.





#### FLEX E PROMOTION



#### Flex E Bin

- 1, 2 or 3 streams
- Includes high-impact back board
- Includes lid and backboard graphics
- Blue, Black or Grey

\$259.95

\$194.96







Add optional base graphics

\$14.95

\$11.21





# 1-STREAM STANDARD GRAPHICS













#### 2-STREAM STANDARD GRAPHICS















## 3-STREAM STANDARD GRAPHICS













## ADD OPTIONAL BASE LABELS

- Match the base label to your standard backboard graphic
- Or choose standard "Thank you For Recycling" label
- Branding opportunity add your logo for a one-time artwork fee of \$65.





Option B – match any of the standard backboard graphics



\$11.21





# ADD ALUMINUM CONNECTORS (SET OF 2)



 High strength aluminum connectors keep your bins together (x2)

\$29.95

\$22.46