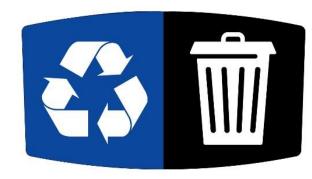

## ADD OPTIONAL BASE LABELS

- Match the base label to your standard backboard graphic
- Or choose standard "Thank you For Recycling" label
- Branding opportunity add your logo for a one-time artwork fee of \$65.

Option B – match any of the standard backboard graphics

\$11.21