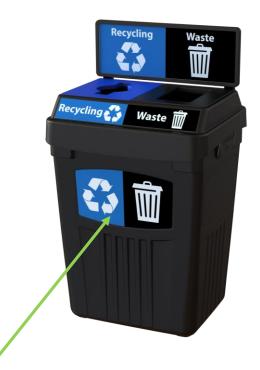

## ADD OPTIONAL BASE LABELS

- Match the base label to your standard backboard graphic
- Or choose standard "Thank you For Recycling" label
- Branding opportunity add your logo for a one-time artwork fee of \$65.

Option B – match any of the standard backboard graphics

\$11.21