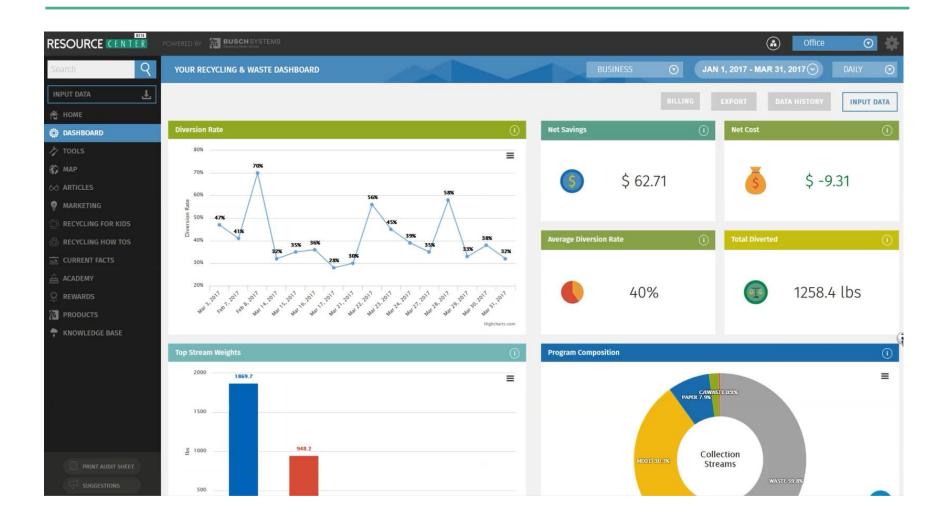

#### What is the Resource Center?

- FREE application designed to improve collection programs
- Ground-breaking software suitable for all verticals
- First application to help track collection at the <u>station level</u>
- Provides statistics on diversion rates, breakdown of collection streams, amount of money saved and tracks the positive impact of recycling on the environment
- Currently no other application available on the market

## By The Dashboard...

#### Back To The Dashboard...What Else?