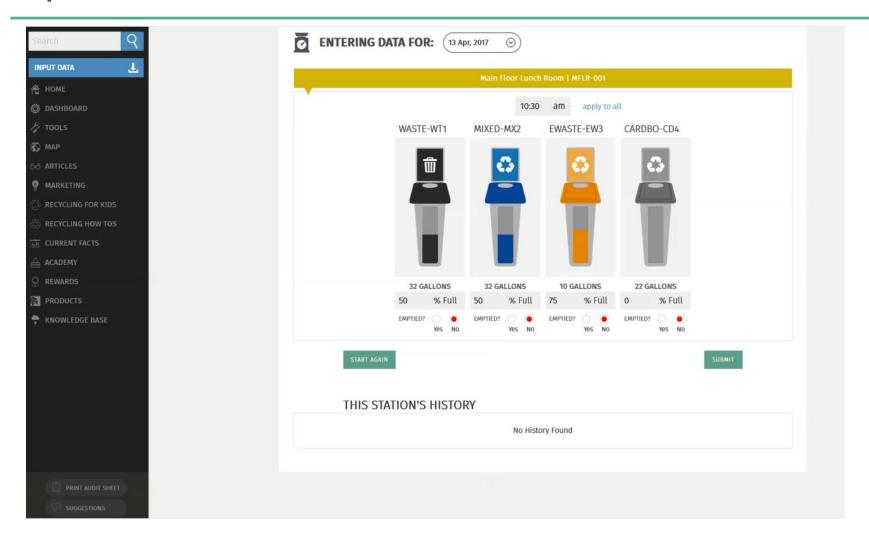

<sup>th</sup>, 2017

## Intro – Getting Started Video



#### What is the Resource Center?

- FREE application designed to improve collection programs
- Ground-breaking software suitable for all verticals
- First application to help track collection at the <u>station level</u>
- Provides statistics on diversion rates, breakdown of collection streams, amount of money saved and tracks the positive impact of recycling on the environment
- Currently no other application available on the market

#### Welcome To The Resource Center



https://www.buschsystems.com/resource-center/

## By The Dashboard...



#### **Getting Started - Division Creation**



#### Next Up - Station Creation



## Ready For - Initial Audit



Phase #1:Paper Audit

Phase #2: Full Online Application

## Input Your Data



#### Back To The Dashboard...What Else?



#### Summary

- Sign up by June 9<sup>th</sup> with promo code "CURC2017" to receive 5000 RC Rewards Points
- June 21st Open for consultation/onboarding



## Thank You

RESOURCE CENTER

#### mandyb@buschsystems.co