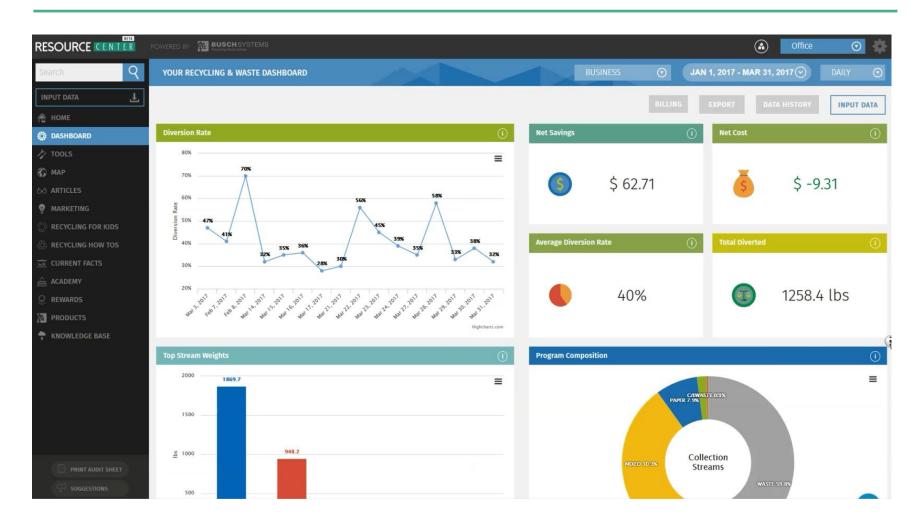

al for recycling information
- FF 2015, Team gets a hold of the idea, clients are looking for powerful tool to track the success of their programs
- Officially launched to the public on April 26<sup>th</sup>, 2017

## Intro – Getting Started Video



#### What is the Resource Center?

- FREE application designed to improve collection programs
- Ground-breaking software suitable for all verticals
- First application to help track collection at the <u>station level</u>
- Provides statistics on diversion rates, breakdown of collection streams, amount of money saved and tracks the positive impact of recycling on the environment
- Currently no other application available on the market

#### Welcome To The Resource Center



https://www.buschsystems.com/resource-center/

## By The Dashboard...



#### **Getting Started - Division Creation**



#### Next Up - Station Creation



## Ready For - Initial Audit



Phase #1:Paper Audit

Phase #2: Full Online Application

## Input Your Data



#### Back To The Dashboard...What Else?



#### Summary

- Sign up by June 9<sup>th</sup> with promo code "CURC2017" to receive 5000 RC Rewards Points
- June 21st Open for consultation/onboarding



## Thank You

RESOURCE CENTER

#### mandyb@buschsystems.co