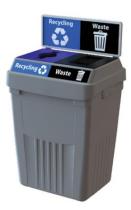

### **Standard Backboard**

- Flex E™ Bin Base
- Standard Lid
- · Backboard with Stream Labels

\$199

\$149.96

## Recycling

Single stream - recycling

Single stream – beverage recycling

2-stream label – waste & recycling

3-stream label – waste, recycling & compost

3-stream label – waste, cans & bottles and paper