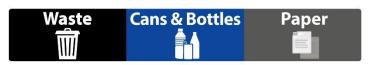

## Available Standard Stream Labels:

## Recycling

Single stream - recycling

Single stream – beverage recycling

2-stream label – waste & recycling

3-stream label – waste, recycling & compost

3-stream label – waste, cans & bottles and paper