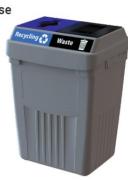

### **Standard Backboard**

- Flex E™ Bin Base
- Standard Lid
- · Backboard with Stream Labels

\$199

\$149.96

## Recycling

Single stream - recycling

Single stream – beverage recycling

2-stream label – waste & recycling

3-stream label – waste, recycling & compost

3-stream label – waste, cans & bottles and paper