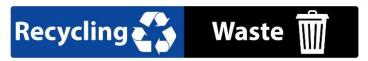

## Available Standard Stream Labels:

#### Waste

Single stream label - waste

## Recycling

Single stream - recycling

Single stream – beverage recycling

2-stream label – waste & recycling

3-stream label – waste, recycling & compost

3-stream label – waste, cans & bottles and paper