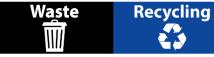

## Available Standard Stream Labels:

## Recycling

Single stream - recycling

Single stream – beverage recycling

2-stream label – waste & recycling

3-stream label – waste, recycling & compost

3-stream label – waste, cans & bottles and paper