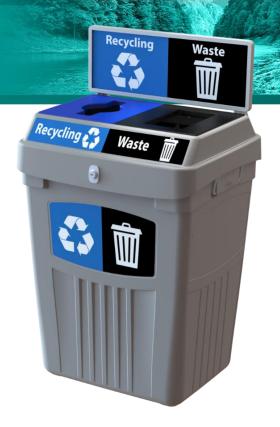

#### Package D:

#### **Hinged Lid** & Backboard

- · Flex E™ Bin Base
- Hinged Lid
- · Backboard with Stream Labels

\$245

\$184.46